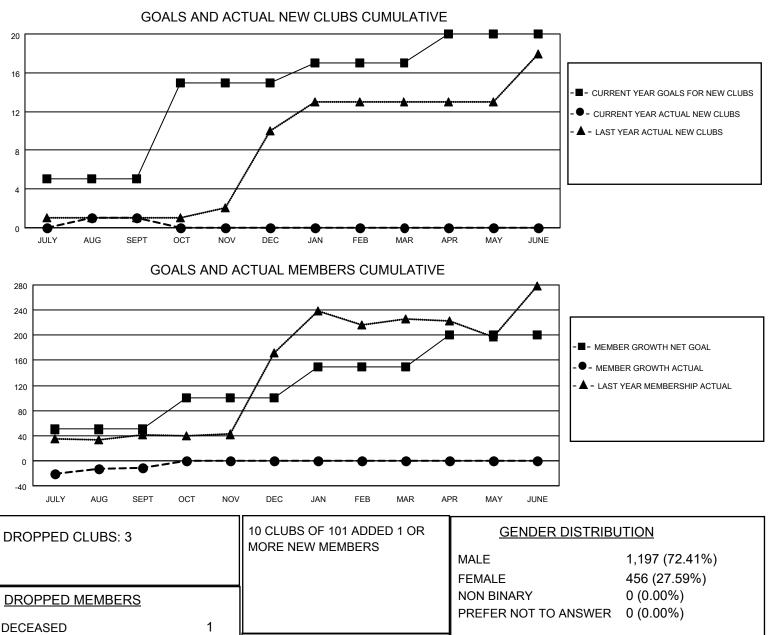

## LOCATION PAKISTAN

District 305 S

Results as of: 9/30/2021

| Clubs                 |               |           |               | Members               |                        |                         |                                                    |
|-----------------------|---------------|-----------|---------------|-----------------------|------------------------|-------------------------|----------------------------------------------------|
| RESULTS FOR 2021-2022 |               |           |               | RESULTS FOR 2021-2022 |                        |                         |                                                    |
| QUARTER               | NEW CLUB GOAL | NEW CLUBS | DROPPED CLUBS | QUARTER               | BER GROWTH NET<br>GOAL | MEMBER GROWTH<br>ACTUAL | DROPPED<br>MEMBERS ACTUAL<br>(including transfers) |
| JULY/AUG/SEPT         | 5             | 1         | 3             | JULY/AUG/SEPT         | 50                     | 38                      | 48                                                 |
| OCT/NOV/DEC           | 10            | 0         | 0             | OCT/NOV/DEC           | 50                     | 0                       | 0                                                  |
| JAN/FEB/MAR           | 2             | 0         | 0             | JAN/FEB/MAR           | 50                     | 0                       | 0                                                  |
| APR/MAY/JUNE          | 3             | 0         | 0             | APR/MAY/JUNE          | 50                     | 0                       | 0                                                  |

CLICK HERE FOR CUMULATIVE

MEMBERSHIP DATA

16

31

48

CLUB CANCELLED

OTHER TOTAL

MBR0181